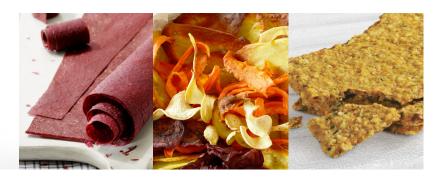

Available colours: stainless steel

XXL stainless steel deyhdrator. Do-it-yourself dehydration at nutrient-preserving temperatures is trendy, in line with the "no waste" movement. Dehydration has been used since the dawn of mankind as a gentle, natural and reliable method of preserving foods. And the materials used in the WM-1912 DH are highly robust, durable and fully recyclable. The little brother of this appliance, the WM-1902 DH, is already popular with customers, who have given it great reviews.