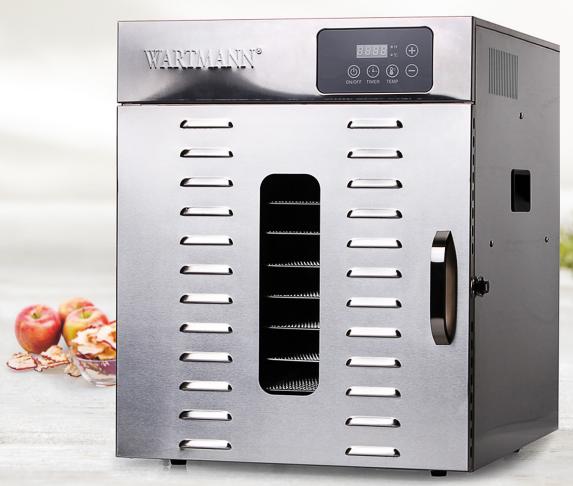

# The Wartmann WM-1912 DH Dehydrator

# Big dehydration space, small price.

- √ Stainless steel dehydrator affording best value for money
- √ Dehydration area > 1.8 sqm across 12 racks
- √ Digital temperature and time controls
- √ Big-box technology ensures even air flow

## Scope of supply

- 100 % stainless steel double-wall housing
- 12 stainless steel grille racks
- · Stainless steel crumb tray
- IEC power cord
- User manual

### The compelling features of the Wartmann WM-1912 DH:

- Digital temperature control from 25°C
- Timer from 0.5 to 72 hours
- Stainless steel outside and in
- Twelve stainless steel grille racks
- Uniform horizontal airflow
- Stainless steel crumb tray and smooth surfaces for easy cleaning
- Robust double-wall design