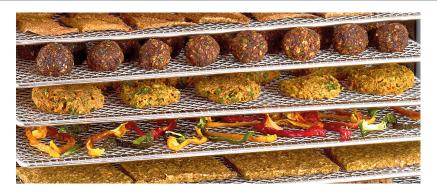

# Big dehydration space, small price.

- √ Stainless steel dehydrator affording best value for money
- √ Dehydration area > 1.8 sqm across 12 racks
- √ Digital temperature and time controls
- √ Big-box technology ensures even air flow

## Scope of supply

- 100 % stainless steel double-wall housing
- 12 stainless steel grille racks
- · Stainless steel crumb tray
- IEC power cord
- User manual

### The compelling features of the Wartmann WM-1912 DH:

- Digital temperature control from 25°C
- Timer from 0.5 to 72 hours
- Stainless steel outside and in
- Twelve stainless steel grille racks
- Uniform horizontal airflow
- Stainless steel crumb tray and smooth surfaces for easy cleaning
- Robust double-wall design